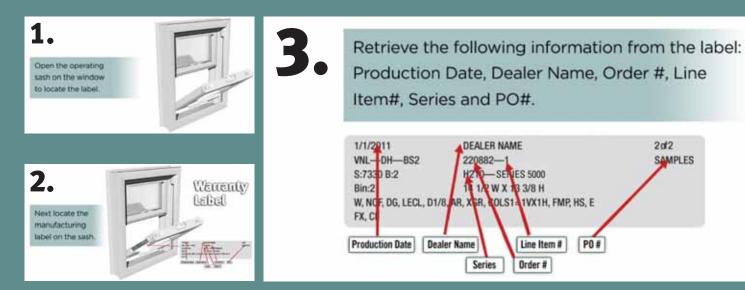

| Dealer Name:       |  |
|--------------------|--|
| Homeowner Name:    |  |
| Property Address:  |  |
| Order Number:      |  |
| Installation Date: |  |

When submitting a claim for warranty service please take note that you will need information from the manufacturing label located on the window. Follow three easy steps to retrieve the information you need for service.